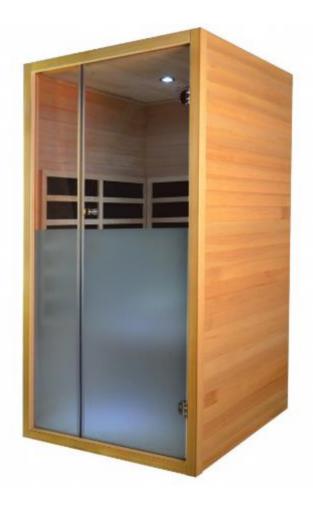

## Solis

The Solis is a stunning 1 person Sauna from Superior Spas, complete with Bluetooth sound system, LED lighting and relaxing Infrared heat to deliver the perfect Sauna experience.

| People           | 1                                                                                                                                                        |
|------------------|----------------------------------------------------------------------------------------------------------------------------------------------------------|
| Dimensions       | 1000 x 900 x 1900mm                                                                                                                                      |
|                  | 1750W                                                                                                                                                    |
|                  | Heater Pieces: 7                                                                                                                                         |
| Infrared Heaters | Each carbon heater panel is coated with materials which can generate far — infrared light, the reflected heat reaches people without any burning feeling |
| LED Lighting     | Yes                                                                                                                                                      |
| Audio            | Bluetooth                                                                                                                                                |
| Material         | Hemlock wood originated from Canada                                                                                                                      |
| Construction     | Solid Tongue and groove wood both inside and out                                                                                                         |
| Moisture Content | 8-12%                                                                                                                                                    |
| Assembly         | Ready to assemble:<br>pre-constructed sides<br>base and top just snap<br>together. Assembly takes<br>approximately 60 Minutes                            |